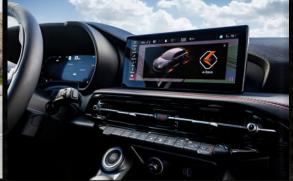

#### **Standard Features:**

- ✓ AWD
- 1.3L Turbo I4 Engine
- Exclusive PowerShot (+30 hp on demand) &
- **Column Paddle Shifters**
- ✓ 18-inch Granite Wheels w/ Brembo Brakes
- ✓ Remote Start
- Heated Front Seats & Steering Wheel
- 10.25-inch Full-color Touchscreen
- ✓ 12-inch Driver Information Digital Cluster
- Advanced Safety Features (Blind Spot, Adaptive Cruise, Forward Collision Warning, Lane Keep Assist)