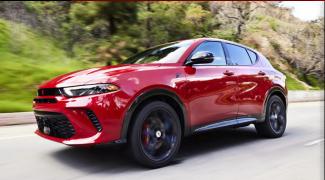

## **Compact UV**

Gas & Electric – Best of Both Worlds!

- Combined net 288 hp e-AWD
- o Instant torque for enhanced acceleration
- o Combined 29 MPG
- o 360 miles total range
  - o Includes 32 miles of all electric range

0-60 **5.6s** 

### **Hornet R/T EAWD**

(Customer Preferred Package: 2DE)

#### **Standard Features:**

- ✓ AWD
- 1.3L Turbo I4 Engine
- Exclusive PowerShot (+30 hp on demand) &
- **Column Paddle Shifters**
- ✓ 18-inch Granite Wheels w/ Brembo Brakes
- ✓ Remote Start
- Heated Front Seats & Steering Wheel
- 10.25-inch Full-color Touchscreen
- ✓ 12-inch Driver Information Digital Cluster
- Advanced Safety Features (Blind Spot, Adaptive Cruise, Forward Collision Warning, Lane Keep Assist)